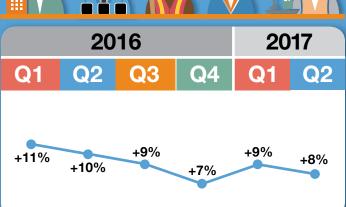

## **SINGAPORE JOB FORECAST**

Singapore's Q2 2017 **Net Employment** Outlook

The Net Employment Outlook is +8% for Q2 2017. intentions remain relatively quarter-over-quarter but decline by 2 percentage points year-over-year.