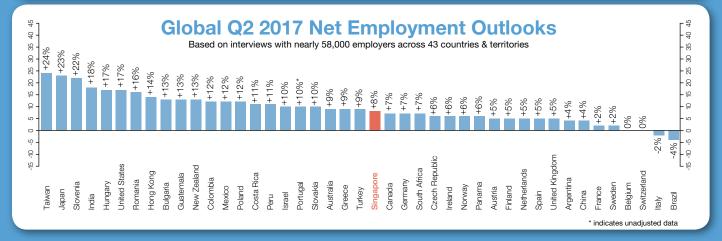

## **SINGAPORE JOB FORECAST**

Singapore's Q2 2017 **Net Employment** Outlook

The Net Employment Outlook is +8% for Q2 2017. intentions remain relatively quarter-over-quarter but decline by 2 percentage points year-over-year.