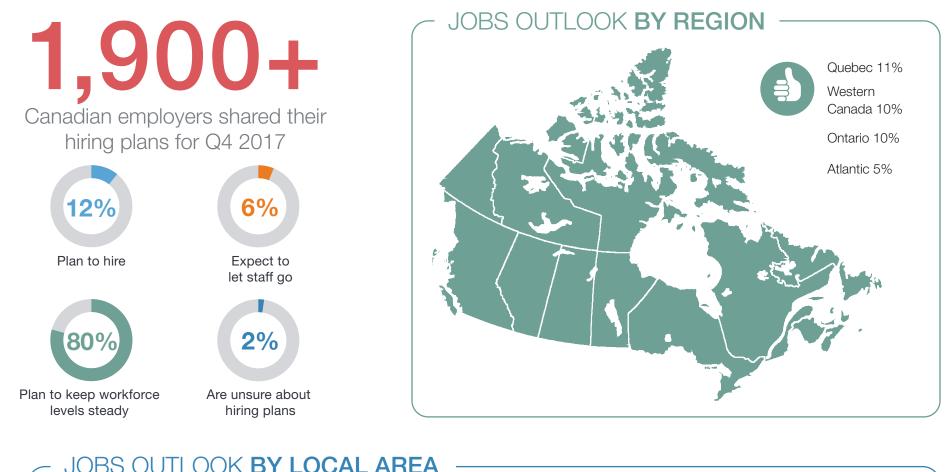

# WHERE ARE THE JOBS?

### JOBS OUTLOOK BY INDUSTRY

Public Administration

Education

Finance, Insurance & Real Estate

Manufacturing -Durable Goods

Manufacturing -Non-Durables

JOBS OUTLOOK NATIONALLY SINCE 2011