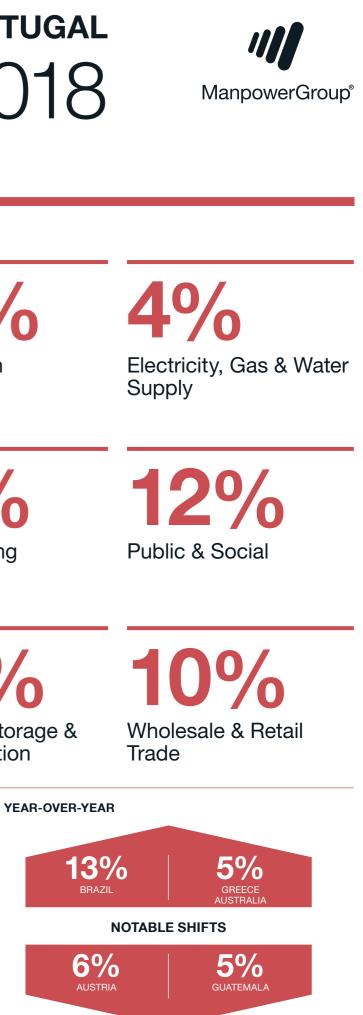

## Sectorial comparison

21% Agriculture, Hunting, Forestry & Fishing

12% Construction

14% Finance, Insurance,

11% Manufacturing

**Real Estate & Business** Services

**Restaurants & Hotels** 

10%

PERU PORTUGAL

8%

30% Transport, Storage &

Communication

4%

AUSTRALIA

5%

IRELAND