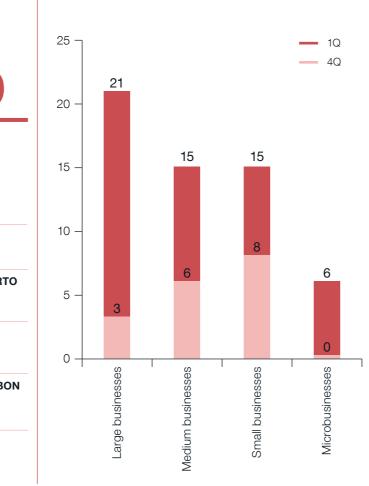

## ManpowerGroup Employment **Outlook Survey**

## PORTUGAL 1Q 2018

The ManpowerGroup Employment Outlook Survey for the first quarter 2018 was conducted by interviewing a representative sample of 627 employers in Portugal. All survey participants were asked, "How do you anticipate total employment at your location to change in the three months to the end of March 2018 as compared to the current quarter?" Full survey results for each of the 43 countries and territories included in this quarter's survey, plus regional and global comparisons, can be found at www.manpowergroup.com/meos

Size comparison

Difference between 1Q 2018 and 4Q 2017

## Net Employment Outlook





## Sectorial comparison

21% Agriculture, Hunting, Forestry & Fishing

12% Construction

14% Finance, Insurance,

11% Manufacturing

**Real Estate & Business** Services

**Restaurants & Hotels** 

10%

PERU PORTUGAL

8%

30% Transport, Storage &

Communication

4%

AUSTRALIA

5%

IRELAND

**NOTABLE SHIFTS** 



\* Seasonal adjustments have been applied to the data for all participating countries except Portugal.