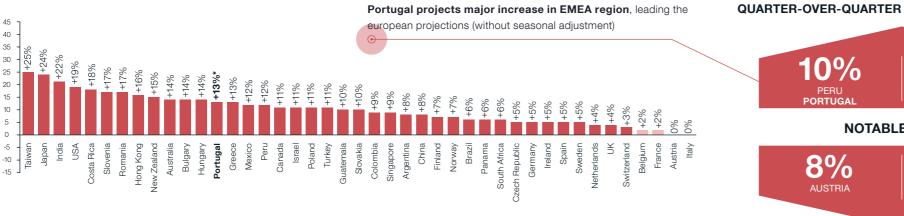

**NOTABLE SHIFTS** 

\* Seasonal adjustments have been applied to the data for all participating countries except Portugal.